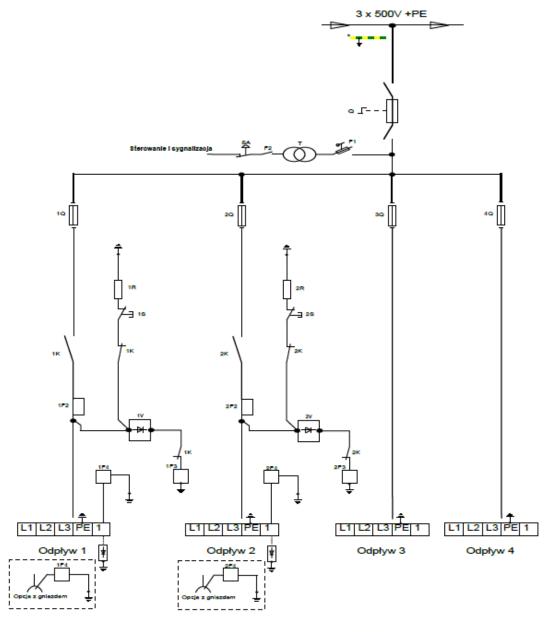

#### **SCHEMATIC DIAGRAM**

#### Legend:

Sterowanie i sygnalizacja - control and signalization Opcja z gniazdem - option with socket Odpływ 1,2,3,4 - outlet 1,2,3,4

Orders should be submitted in writing or by fax to the address: