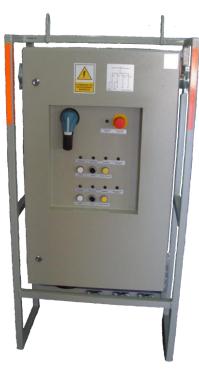

#### **CONSTRUCTION**

The switchgear housing is made of steel sheets. The whole unit is based by a common support frame. The housing is equipped with brackets that allow for the switchgear to be hung on a chain or to be placed directly on the ground.

#### **MODE OF OPERATION**

Control of outlets 500V is carried out with the buttons situated on the face of the switchgear

The switchgear is equipped with power protections against short-circuiting, overloading, low insulation resistance and an increase in earth resistance.

The switching on/switching off of the an outlets are carried out with the control button situated on the face of the switchgear or with the emergency off-button.